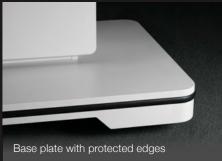

The base plate of the mobile version has a cut-out for people's feet. The wall-mounted version is characterized by its flatness. This allows for a **comfortable work flow without stumbling or contortions**.