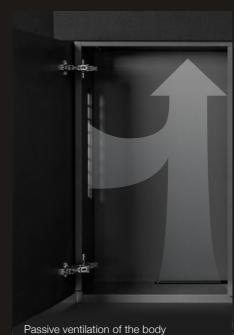

#### High-grade and functional

- All round excellent furniture design and finest craftsmanship
- Plenty of space in the body, with easy access for effortless technology integration
- Perfectly hidden cable routing with large cable openings
- Passive ventilation of the technology housing for integrating heat-producing components
- Easy and flexible attachment of display mount and technology components on or inside the wooden body
- Easy access for technology maintenance