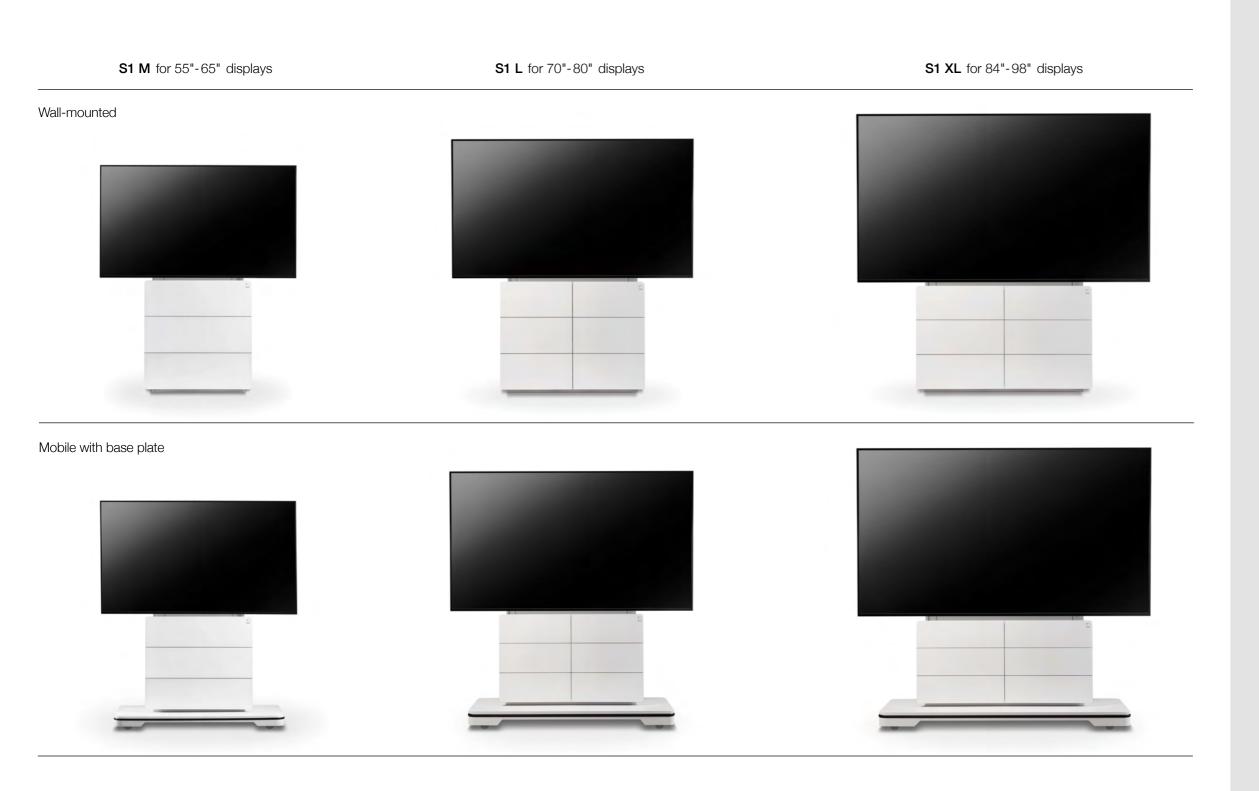

## The S1

Available in three sizes – **M, L, XL** – for all standard display sizes.

Wall-mounted or mobile with base plate.

Body and door made of MDF with structured varnish. Colours: arctic white or lava black.

# Compatible with varying requirements and all current display types

| Media furniture                           | Model<br>Dimensions (W x D x H)                                                                                                       | for display size                                                                                                                  | Infos / Space for technology integration (W x D x H)                                                                                          |
|-------------------------------------------|---------------------------------------------------------------------------------------------------------------------------------------|-----------------------------------------------------------------------------------------------------------------------------------|-----------------------------------------------------------------------------------------------------------------------------------------------|
| S1 M                                      | Wall-mounted                                                                                                                          | 55" - 65"                                                                                                                         | Technology housing inside<br>652 x 270 x 776 mm                                                                                               |
| <b>1</b>                                  | 1-piece body, 1-door Entire piece, outer edges: 800 x 309 x 1624 mm                                                                   | max. width: 1650 mm<br>max. weight: 60 kg<br>rec. depth: 110 - 150 mm                                                             | Display mounting using standard mounts                                                                                                        |
|                                           | 000 X 000 X 102+111111                                                                                                                | Mounting surface for display mount: 622 x 660 mm                                                                                  | Display, lower edge: 87 cm<br>Height adjustment 34 cm                                                                                         |
|                                           | Mobile with base plate                                                                                                                | 55" - 65"                                                                                                                         | Technology housing inside<br>652 x 270 x 654 mm                                                                                               |
| <u></u>                                   | 1-piece body, 1-door Entire piece, outer edges: 1240/800 x 600/309 x 1624 mm                                                          | max. width: 1650 mm<br>max. weight: 60 kg<br>rec. depth: 110 - 150 mm                                                             | Display mounting using standard mounts                                                                                                        |
|                                           | Base plate:<br>1240 x 600 x 124 mm                                                                                                    | Mounting surface for display mount: 622 x 660 mm                                                                                  | Display, lower edge: 87 cm<br>Height adjustment 34 cm                                                                                         |
| S1 L                                      | Wall-mounted                                                                                                                          | 70" - 80"                                                                                                                         | Technology housing inside                                                                                                                     |
| ‡<br>==================================== | Entire piece, outer edges: 1055 x 320 x 1738 mm  M                                                                                    | max. width: 1870 mm<br>max. weight: 100 kg<br>rec. depth: 120 - 160 mm                                                            | 2 x 444 x 284 x 762 mm  Display mounting using standard mounts                                                                                |
|                                           |                                                                                                                                       | Mounting surface for display mount: 877 x 700 mm                                                                                  | Display, lower edge: 84 cm<br>Height adjustment 39 cm                                                                                         |
| <b>1</b>                                  | Mobile with base plate 1-piece body, 2-doors Entire piece, outer edges: 1500/1055 x 650/320 x 1738 mm Base plate: 1500 x 650 x 150 mm | 70" - 80"  max. width: 1870 mm  max. weight: 100 kg  rec. depth: 120 - 160 mm  Mounting surface for display  mount: 877 x 700 mm  | Technology housing inside 2 x 444 x 284 x 613 mm  Display mounting using standard mounts  Display, lower edge: 84 cm  Height adjustment 39 cm |
| \$1 XL                                    | Wall-mounted 1-piece body, 2-doors Entire piece, outer edges: 1310 x 332 x 1800 mm                                                    | 84" - 98"  max. width: 2210 mm  max. weight: 130 kg  rec. depth: 130 - 180 mm  Mounting surface for display  mount: 1132 x 760 mm | Technology housing inside 2 x 570 x 295 x 727 mm  Display mounting using standard mounts  Display, lower edge: 82 cm  Height adjustment 44 cm |
|                                           | Mobile with base plate 1-piece body, 2-doors Entire piece, outer edges: 1800/1310 x 750/332 x 1800 mm Base plate: 1800 x 750 x 150 mm | 84" - 98"  max. width: 2210 mm  max. weight: 130 kg  rec. depth: 130 - 180 mm  Mounting surface for display  mount: 1132 x 760 mm | Technology housing inside 2 x 570 x 295 x 577 mm  Display mounting using standard mounts  Display, lower edge: 82 cm  Height adjustment 44 cm |