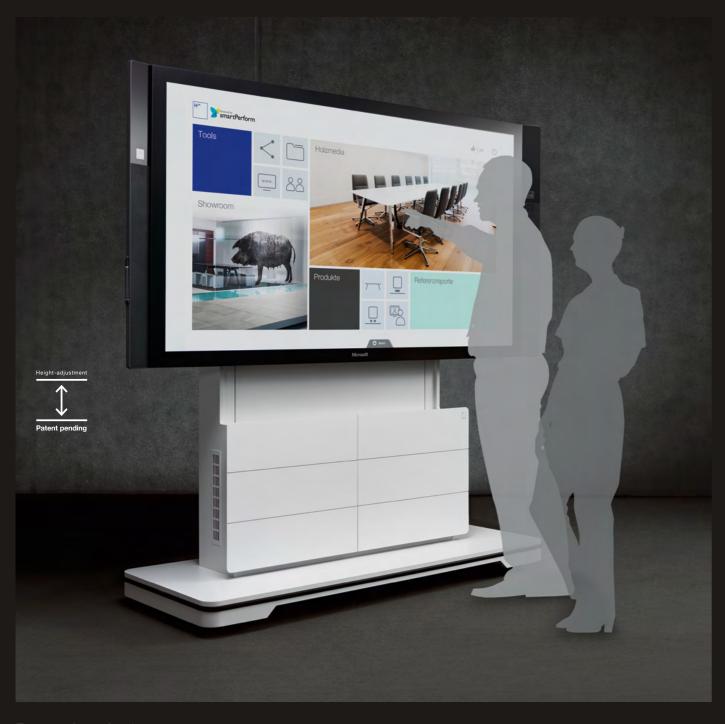

### Ergonomic and safe

The S1 is designed to meet the needs of young, innovative teams, who work together dynamically directly on the touch-display.

It can be adjusted to the ergonomically correct height for different people thanks to its electrically powered height adjustment, which is registered for patent-approval. Another detail is the **freedom of movement for people standing directly in front of the display**.

The base plate of the mobile version has a cut-out for people's feet. The wall-mounted version is characterized by its flatness. This allows for a **comfortable work flow without stumbling or contortions**.