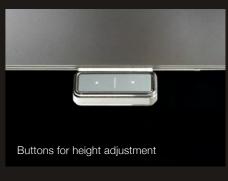

### Ergonomic and safe

The S1 is designed to meet the needs of young, innovative teams, who work together dynamically directly on the touch-display.

It can be adjusted to the ergonomically correct height for different people thanks to its electrically powered height adjustment, which is registered for patent-approval. Another detail is the **freedom of movement for people standing directly in front of the display**.