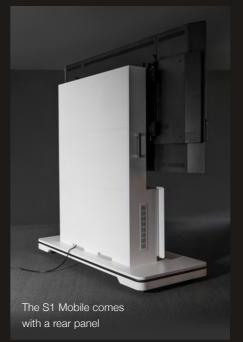

#### High-grade and functional

- All round excellent furniture design and finest craftsmanship
- Plenty of space in the body, with easy access for effortless technology integration
- Perfectly hidden cable routing with large cable openings
- Passive ventilation of the technology housing for integrating heat-producing components
- Easy and flexible attachment of display mount and technology components on or inside the wooden body
- Easy access for technology maintenance