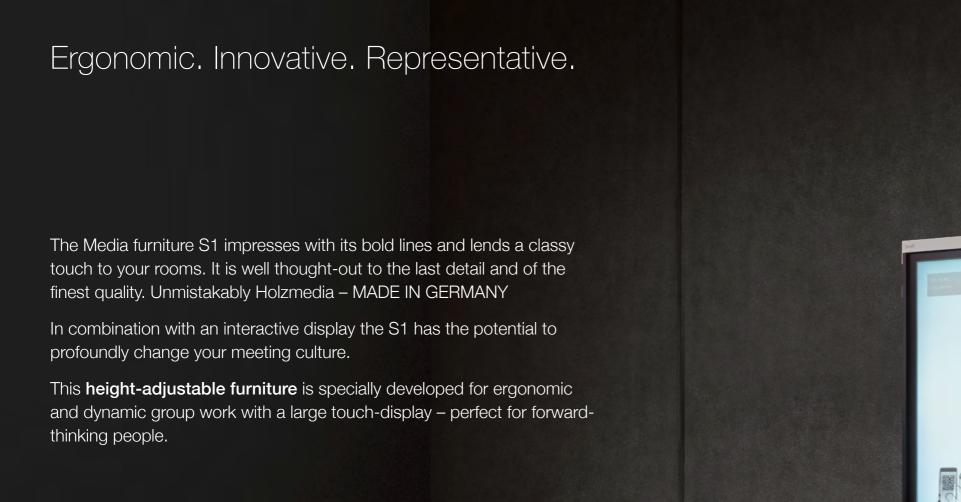

## ... with thoroughly thought-out furniture

### Ergonomic and safe

The S1 is designed to meet the needs of young, innovative teams, who work together dynamically directly on the touch-display.

It can be adjusted to the ergonomically correct height for different people thanks to its electrically powered height adjustment, which is registered for patent-approval. Another detail is the **freedom of movement for people standing directly in front of the display**.