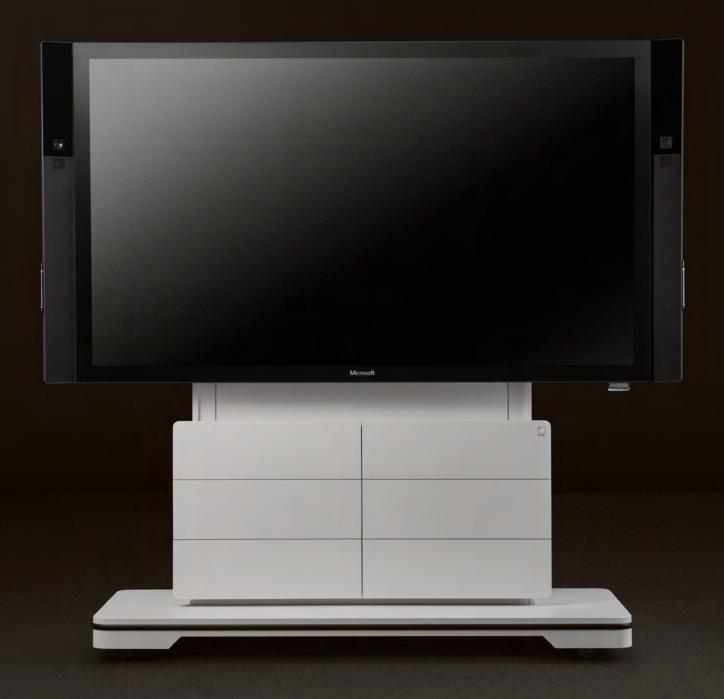

# Media furniture\_S1. Intended for interactive collaboration

## The S1

Available in three sizes – **M, L, XL** – for all standard display sizes.

Wall-mounted or mobile with base plate.

Body and door made of MDF with structured varnish. Colours: arctic white or lava black.