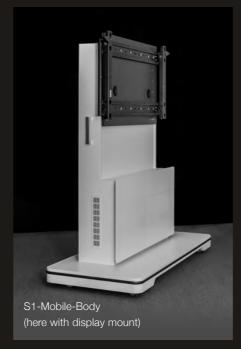

## The S1

Available in three sizes – **M, L, XL** – for all standard display sizes.

Wall-mounted or mobile with base plate.

Body and door made of MDF with structured varnish. Colours: arctic white or lava black.

### Optionen:

- ① Door lock
- ② Shelf for technology housing
- ③ Door with speaker cover and shelves for external speakers