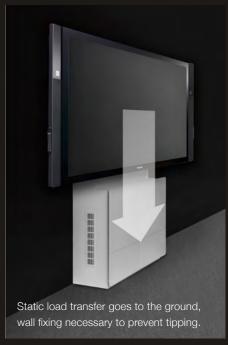

### Ergonomic and safe

The S1 is designed to meet the needs of young, innovative teams, who work together dynamically directly on the touch-display.

It can be adjusted to the ergonomically correct height for different people thanks to its electrically powered height adjustment, which is registered for patent-approval. Another detail is the **freedom of movement for people standing directly in front of the display**.

The base plate of the mobile version has a cut-out for people's feet. The wall-mounted version is characterized by its flatness. This allows for a **comfortable work flow without stumbling or contortions**.