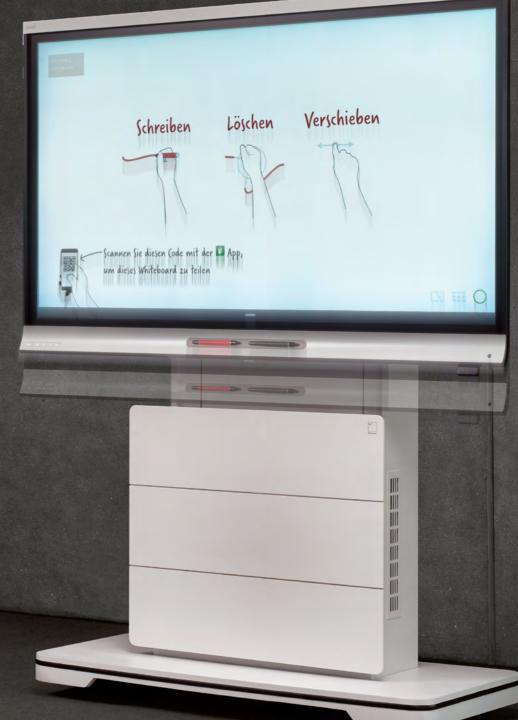

### Ergonomic and safe

The S1 is designed to meet the needs of young, innovative teams, who work together dynamically directly on the touch-display.

It can be adjusted to the ergonomically correct height for different people thanks to its electrically powered height adjustment, which is registered for patent-approval. Another detail is the **freedom of movement for people standing directly in front of the display**.

The base plate of the mobile version has a cut-out for people's feet. The wall-mounted version is characterized by its flatness. This allows for a **comfortable work flow without stumbling or contortions**.