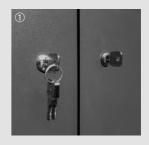

### Optionen:

- ① Door lock
- ② Shelf for technology housing
- ③ Door with speaker cover and shelves for external speakers