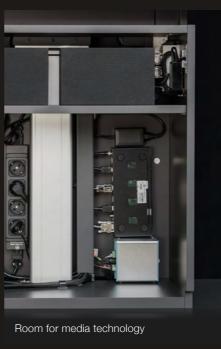

#### High-grade and functional

- All round excellent furniture design and finest craftsmanship
- Plenty of space in the body, with easy access for effortless technology integration
- Perfectly hidden cable routing with large cable openings
- Passive ventilation of the technology housing for integrating heat-producing components
- Easy and flexible attachment of display mount and technology components on or inside the wooden body
- Easy access for technology maintenance