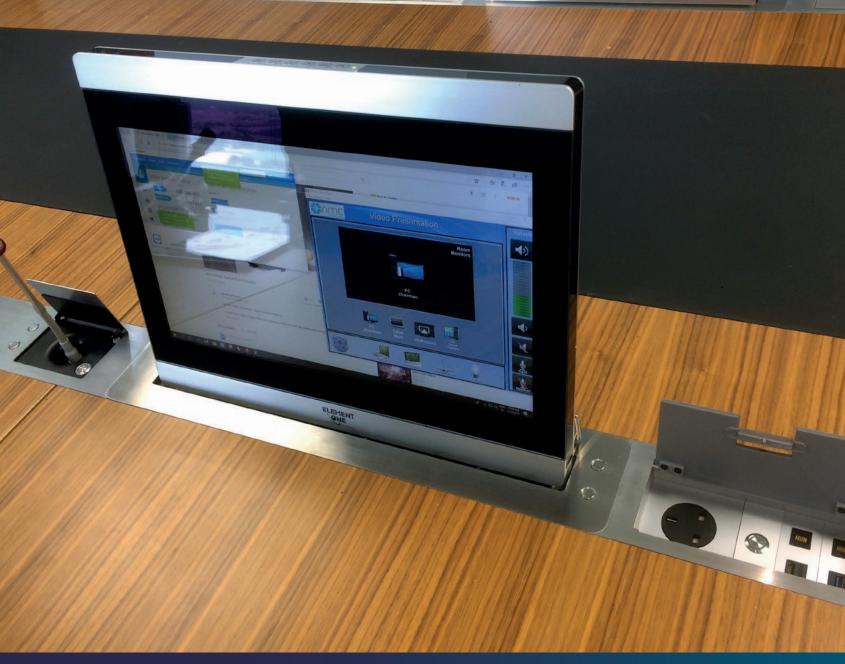

### Phase Two

The next step was to combine and to complete form-fit the visible stainless frames with microphone lifts CONMIC and connector boxes SOCKET X.

So they installed the so called "Silver Line" - the straight, seamless ensemble of integrated AV technology by ELEMENT ONE.

Installation 2018

Monitors & CONVERS FLEX 173

Components MODIS FLEX 220

CONMIC

SOCKET-X

Customized Stain-

less Frame, Silver Line"

Integration XLNS Middle East