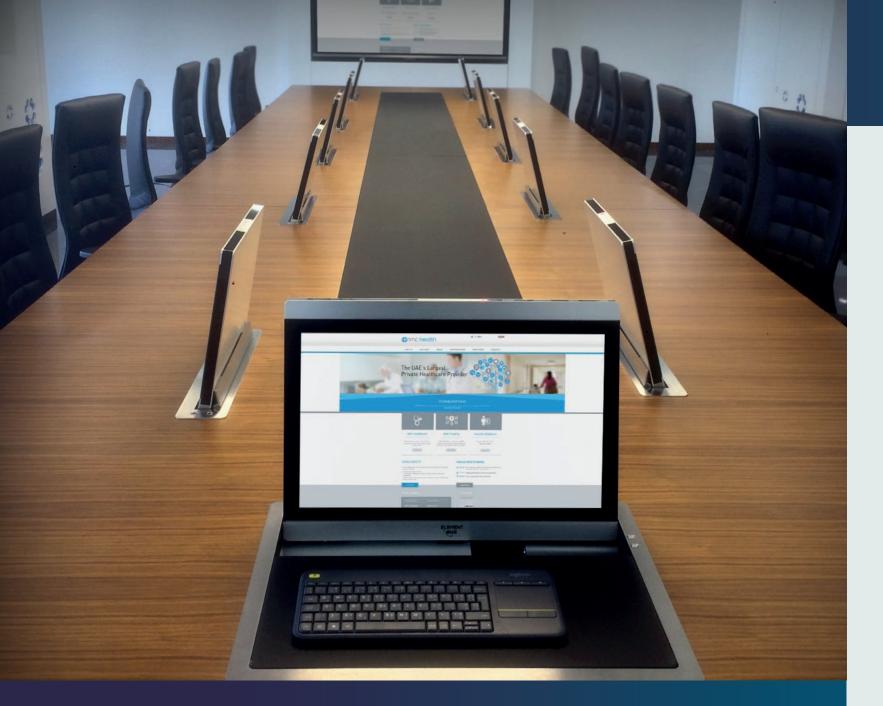

### Looks like a kind of magic

On the 31st floor of the Etihad Towers in the stunning city of Abu Dhabi ELEMENT ONE was able to satisfy the high needs of client NMC National Medical Center - UAE's largest private healthcare provider - under spectacular circumstances and in two phases.

#### Phase One

With local partner XLNS Middle East the project's realization time did not even take more than three weeks from the initial offer to the final installation on-site with MODIS and CONVERS.

### Phase Two

The next step was to combine and to complete form-fit the visible stainless frames with microphone lifts CONMIC and connector boxes SOCKET X.

So they installed the so called "Silver Line" - the straight, seamless ensemble of integrated AV technology by ELEMENT ONE.

Installation 2018

Monitors & CONVERS FLEX 173

Components MODIS FLEX 220

CONMIC

SOCKET-X

Customized Stain-

less Frame, Silver Line"

Integration XLNS Middle East