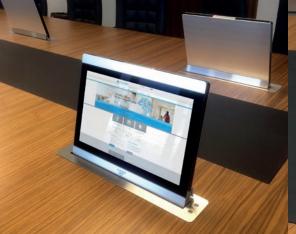

### Phase Two

The next step was to combine and to complete form-fit the visible stainless frames with microphone lifts CONMIC and connector boxes SOCKET X.

So they installed the so called "Silver Line" - the straight, seamless ensemble of integrated AV technology by ELEMENT ONE.

Installation 2018

Monitors & CONVERS FLEX 173

Components MODIS FLEX 220

CONMIC

SOCKET-X

Customized Stain-

less Frame, Silver Line"

Integration XLNS Middle East