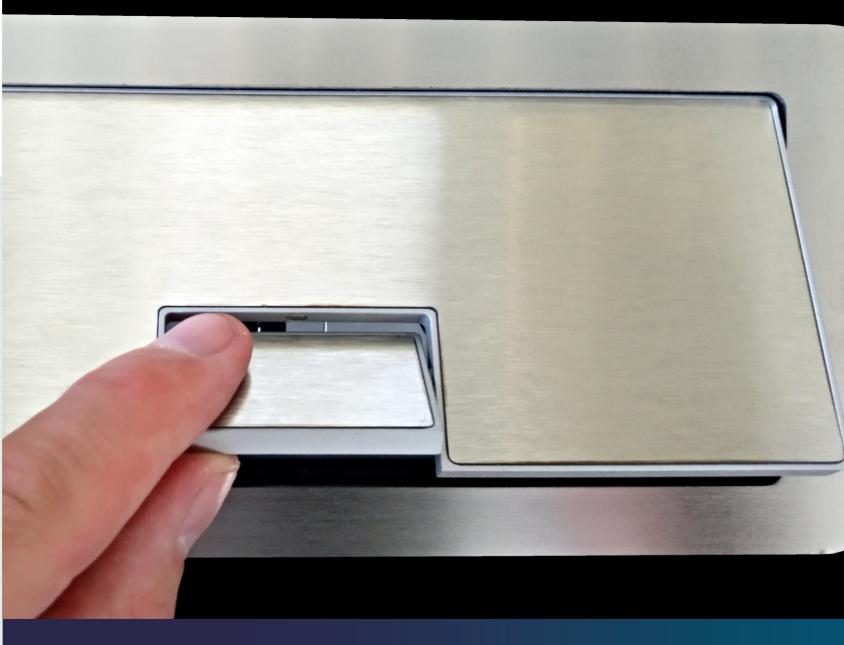

The surface matches to your ELEMENT ONE monitor and microphone installation. It is available in countless materials, colors and coatings - and beautiful illuminated by the built-in LED light.

The SOCKET-X is equipped with an innovative magnetical multipart cover flap with integrated cable outlet.

**ELEMENT ONE** 

SOCKET-X

- Available in 3 different sizes
- Width of SOCKET-X = Width of ELEMENT ONE CONVERS (100 mm)
   Also available as integrated,
   seamless CONVERS-SOCKET-X unit
- Modular Socket Elements
- Aluminum or stainless (option) closure flap
- Magnetic Lock to open/close flap and for easy wiring
- Plastic frame for complete electrical decoupling of the components.
- LED Illumination (optional).
- LowProfileDesign
- Compact Housing Dimensions
- sustainable materials: Used Plastics are bio-degradable and food safe
- Maintenance free
- 5 years limited warranty