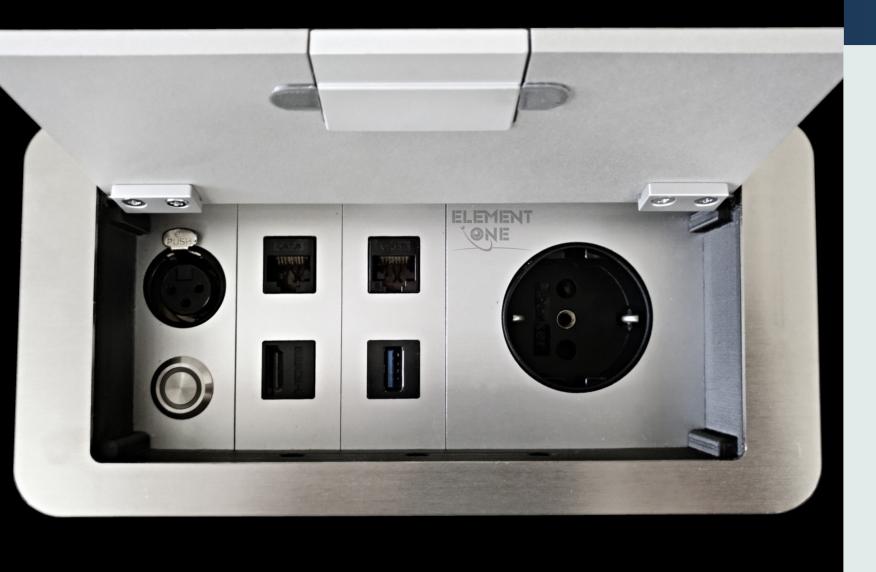

"Just plug in"

How to create an ELEMENT ONE design-matching connector box? The answer is the unique SOCKET-X:

It is available in three different length and most versatile in terms of available sockets and interfaces for Audio, Video, Power, Ethernet and data. Simply make your choice.

The surface matches to your ELEMENT ONE monitor and microphone installation. It is available in countless materials, colors and coatings - and beautiful illuminated by the built-in LED light.

The SOCKET-X is equipped with an innovative magnetical multipart cover flap with integrated cable outlet.

The major advantage is the **compact dimension**. With its total (visible) width of only 100mm and an installation depth of max. 75mm the required space of the box is reduced to the minimum.

Multimedia GmbH Zum Murgdamm 5 76456 Kuppenheim Germany Fon: +49 (0) 7222 966 54 20 Mail: info@element-one.de www.element-one.de

**ELEMENT ONE** 

SOCKET-X

- Available in 3 different sizes
- Width of SOCKET-X = Width of ELEMENT ONE CONVERS (100 mm)
   Also available as integrated,
   seamless CONVERS-SOCKET-X unit
- Modular Socket Elements
- Aluminum or stainless (option) closure flap
- Magnetic Lock to open/close flap and for easy wiring
- Plastic frame for complete electrical decoupling of the components.
- LED Illumination (optional).
- LowProfileDesign
- Compact Housing Dimensions
- sustainable materials: Used Plastics are bio-degradable and food safe
- Maintenance free
- 5 years limited warranty