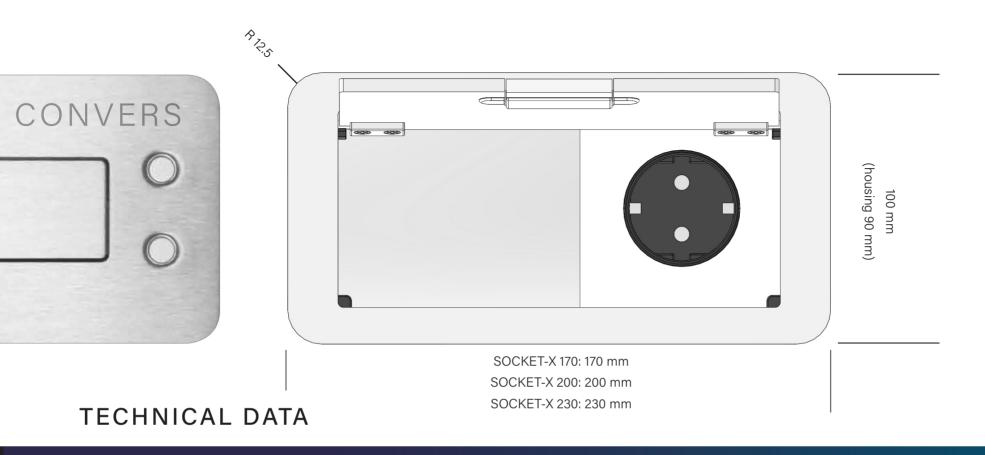

The major advantage is the **compact dimension**. With its total (visible) width of only 100mm and an installation depth of max. 75mm the required space of the box is reduced to the minimum.

Multimedia GmbH Zum Murgdamm 5 76456 Kuppenheim Germany Fon: +49 (0) 7222 966 54 20 Mail: info@element-one.de www.element-one.de

## TECHNICAL DATA

## Specification

| Туре                     | SOCKET-X 170                                               | SOCKET-X 200                                               | SOCKET-X 230                                               |
|--------------------------|------------------------------------------------------------|------------------------------------------------------------|------------------------------------------------------------|
| Art.No.                  | SX-TAF-170                                                 | SX-TAF-200                                                 | SX-TAF-230                                                 |
| FUNCTION                 | Furniture integratable modular Table Socket Connector box. | Furniture integratable modular Table Socket Connector box. | Furniture integratable modular Table Socket Connector box. |
| Available AV Grids       | 2   4 (without AC Grid)                                    | 3   5 (without AC Grid)                                    | 4   6 (without AC Grid)                                    |
| Available AC Power Grids | 1                                                          | 1                                                          | 1                                                          |
| SURFACE Version /AL      | Decorative frame and closure flap Annodized SILVER (E6EV1) | Decorative frame and closure flap Anodized SILVER (E6EV1)  | Decorative frame and closure flap Anodized SILVER (E6EV1)  |
| SURFACE Version /DESIGN  | Decorative frame and closure flap with Design Cover.       | Decorative frame and closure flap with Design Cover.       | Decorative frame and closure flap with Design Cover.       |
| SURFACE Version /VA      | Decorative frame and closure flap stainless steel          | Decorative frame and closure flap stainless steel          | Decorative frame and closure flap stainless steel          |
| MATERIAL (Housing)       | Durable Plastics Case                                      | Durable Plastics Case                                      | Durable Plastics Case                                      |
| MASS                     | 600g                                                       | 650g                                                       | 700g                                                       |
| DIMENSIONS (HxWxD)       | 170 x 100 x 75 mm                                          | 200 x 100 x 75 mm                                          | 230 x 100 x 75 mm                                          |

## Dimensions

We'd be delighted to offer our expertise in the planning and selection of the right solution for your needs. If required, we can send further technical drawings, detailed photographs, material samples and, of course, demo devices – perfect to handle and try out.