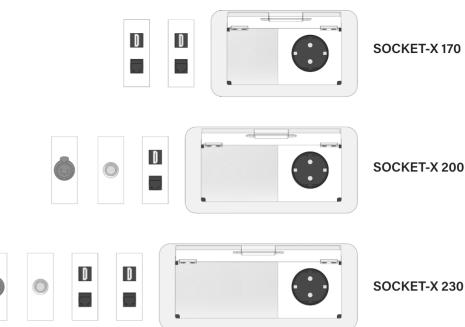

"Just plug in"

How to create an ELEMENT ONE design-matching connector box? The answer is the unique SOCKET-X:

It is available in three different length and most versatile in terms of available sockets and interfaces for Audio, Video, Power, Ethernet and data. Simply make your choice.

**ELEMENT ONE** 

SOCKET-X

- Available in 3 different sizes
- Width of SOCKET-X = Width of ELEMENT ONE CONVERS (100 mm)
   Also available as integrated,
   seamless CONVERS-SOCKET-X unit
- Modular Socket Elements
- Aluminum or stainless (option) closure flap
- Magnetic Lock to open/close flap and for easy wiring
- Plastic frame for complete electrical decoupling of the components.
- LED Illumination (optional).
- LowProfileDesign
- Compact Housing Dimensions
- sustainable materials: Used Plastics are bio-degradable and food safe
- Maintenance free
- 5 years limited warranty

## Specification

| Туре                     | SOCKET-X 170                                               | SOCKET-X 200                                               | SOCKET-X 230                                               |
|--------------------------|------------------------------------------------------------|------------------------------------------------------------|------------------------------------------------------------|
| Art.No.                  | SX-TAF-170                                                 | SX-TAF-200                                                 | SX-TAF-230                                                 |
| FUNCTION                 | Furniture integratable modular Table Socket Connector box. | Furniture integratable modular Table Socket Connector box. | Furniture integratable modular Table Socket Connector box. |
| Available AV Grids       | 2   4 (without AC Grid)                                    | 3   5 (without AC Grid)                                    | 4   6 (without AC Grid)                                    |
| Available AC Power Grids | 1                                                          | 1                                                          | 1                                                          |
| SURFACE Version /AL      | Decorative frame and closure flap Annodized SILVER (E6EV1) | Decorative frame and closure flap Anodized SILVER (E6EV1)  | Decorative frame and closure flap Anodized SILVER (E6EV1)  |
| SURFACE Version /DESIGN  | Decorative frame and closure flap with Design Cover.       | Decorative frame and closure flap with Design Cover.       | Decorative frame and closure flap with Design Cover.       |
| SURFACE Version /VA      | Decorative frame and closure flap stainless steel          | Decorative frame and closure flap stainless steel          | Decorative frame and closure flap stainless steel          |
| MATERIAL (Housing)       | Durable Plastics Case                                      | Durable Plastics Case                                      | Durable Plastics Case                                      |
| MASS                     | 600g                                                       | 650g                                                       | 700g                                                       |
| DIMENSIONS (HxWxD)       | 170 x 100 x 75 mm                                          | 200 x 100 x 75 mm                                          | 230 x 100 x 75 mm                                          |