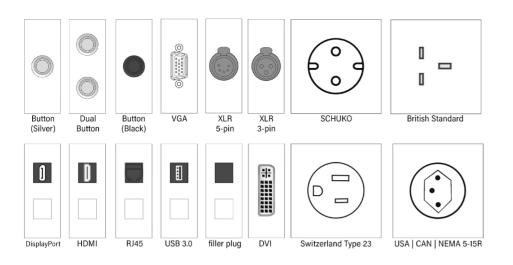

"Just plug in"

How to create an ELEMENT ONE design-matching connector box? The answer is the unique SOCKET-X:

It is available in three different length and most versatile in terms of available sockets and interfaces for Audio, Video, Power, Ethernet and data. Simply make your choice.

**ELEMENT ONE** 

SOCKET-X

- Available in 3 different sizes
- Width of SOCKET-X = Width of ELEMENT ONE CONVERS (100 mm)
   Also available as integrated,
   seamless CONVERS-SOCKET-X unit
- Modular Socket Elements
- Aluminum or stainless (option) closure flap
- Magnetic Lock to open/close flap and for easy wiring
- Plastic frame for complete electrical decoupling of the components.
- LED Illumination (optional).
- LowProfileDesign
- Compact Housing Dimensions
- sustainable materials: Used Plastics are bio-degradable and food safe
- Maintenance free
- 5 years limited warranty