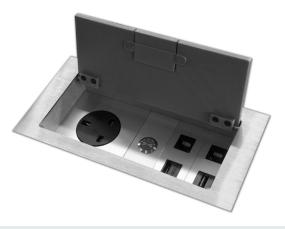

"Just plug in"

How to create an ELEMENT ONE design-matching connector box? The answer is the unique SOCKET-X:

It is available in three different length and most versatile in terms of available sockets and interfaces for Audio, Video, Power, Ethernet and data. Simply make your choice.

**ELEMENT ONE** 

SOCKET-X

- Available in 3 different sizes
- Width of SOCKET-X = Width of ELEMENT ONE CONVERS (100 mm)
   Also available as integrated,
   seamless CONVERS-SOCKET-X unit
- Modular Socket Elements
- Aluminum or stainless (option) closure flap
- Magnetic Lock to open/close flap and for easy wiring
- Plastic frame for complete electrical decoupling of the components.
- LED Illumination (optional).
- LowProfileDesign
- Compact Housing Dimensions
- sustainable materials: Used Plastics are bio-degradable and food safe
- Maintenance free
- 5 years limited warranty