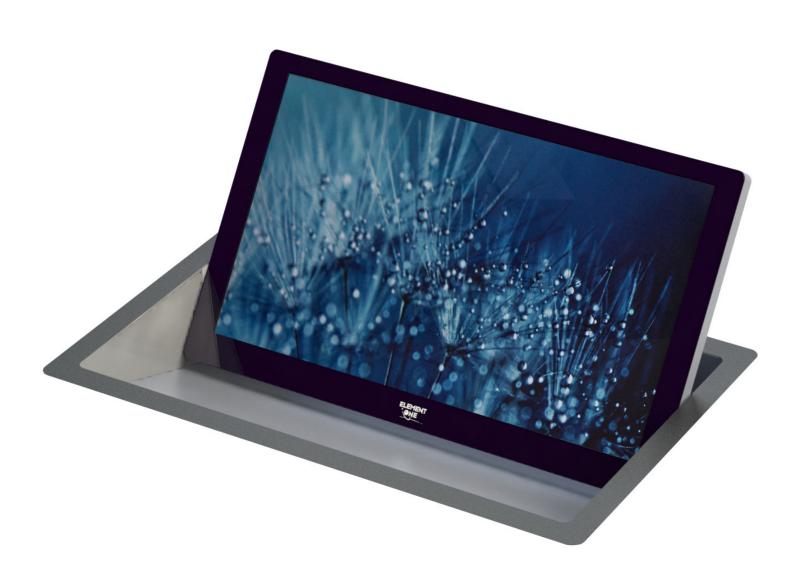

## **TURNIS 220**

### "It's your turn!"

Made precisely and easy to use.

With just **one hand movement**, the monitor can be moved effortlessly from the rest to the operating position.

When folded in, the monitor is almost invisible and integrated flush in the table.

### Look & Feel

With the **TURNIS 220** ELEMENT ONE faced the challenge to design an elegant and durable multi-purpose solution **without any motor.** 

Made of aluminum and glass, the thin monitor is manufactured to be discovered by all senses. It starts by touching and folding it by your hand.