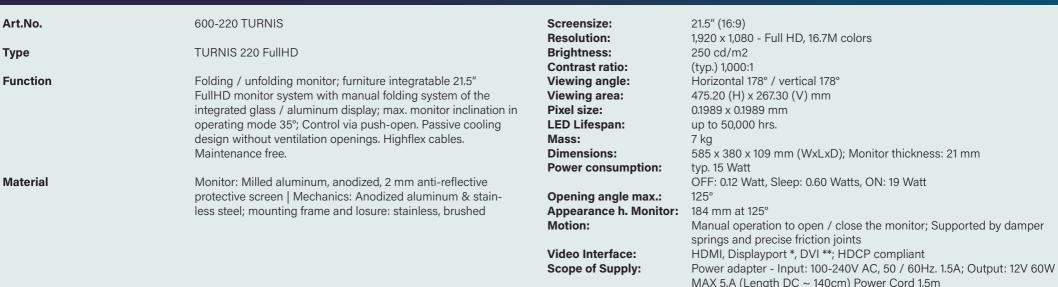

and durable multi-purpose solution **without any motor.** 

Made of aluminum and glass, the thin monitor is manufactured to be discovered by all senses. It starts by touching and folding it by your hand.

### Features

- Manual lifting function, spring supported for smooth, stepless motion
- Low appearance height 184 mm of the monitor
- Svelte & solid monitor housing made of silver anodized aluminum
- 2 mm hardened & anti-reflective cover screen
- Compact housing dimensions in order to provide ergonomical knee & leg room below the table
- Passive Cooling without
  Ventilation openings
- LightWeight- & LowEnergy-Design
- HDMI HDCP compatible
- FullHD resolution
- Durable HighFlex Cables
- 5 years limited warranty

# **TURNIS 220**

Features

### TECHNICAL DATA

# **Product Specification**







**TECHNICAL DATA** 

# Dimensions

We'd be delighted to offer our expertise in the planning and selection of the right solution for your needs. If required, we can send further technical drawings, detailed photographs, material samples and, of course, demo devices – perfect to handle and try out.

Simply call us on +49 (0)7222 96654-20 Or send us an e-mail at: info@element-one.de ELEMENT ONE Multimedia GmbH Zum Murgdamm 5 76456 Kuppenheim Germany Fon: +49 (0) 7222 966 54 20 Mail: info@element-one.de www.element-one.de