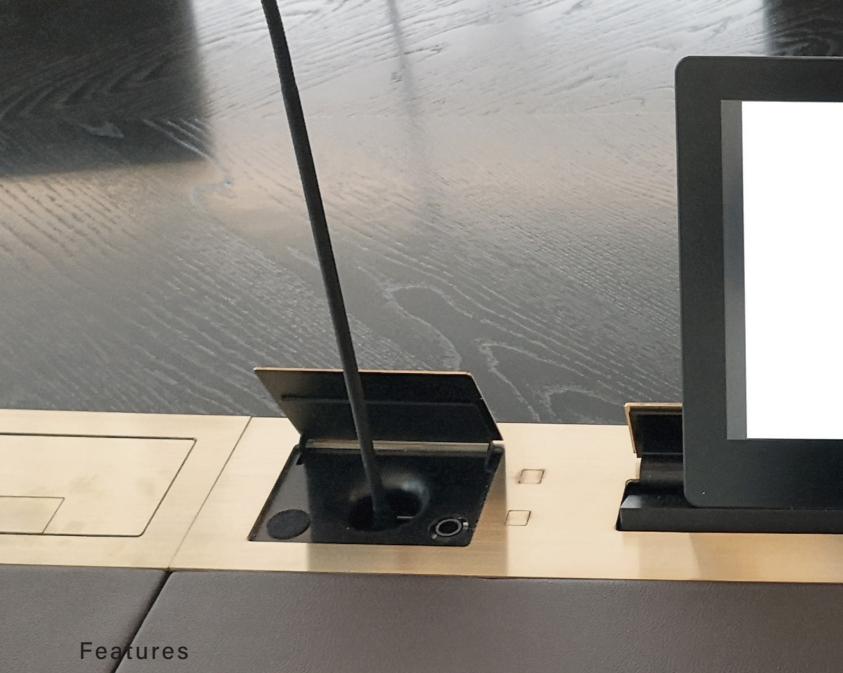

### "HIde & Speak"

The **CONMIC FLAP**, the vertically retractable motorized microphone lift for gooseneck microphones with up to 450mm total length is fully integrated.

The design and the surface matches 100% to the stainless of the ELEMENT ONE Monitors. The motion is almost noiseless due to the precise stepper motor and **perfect workmanship**.

The use of microphones can be controlled flexibly with a remote control. If these are not needed, the table surfaces are free for individual use.

Small footprint: For installation in conference tables, CONMIC FLAP only requires a table cut-out of 180 x 100 mm. This leaves enough space for cable connections under the tables. Also, the compact microphone lift can be easily integrated into the arrangement of the table feet below.

#### Features

- Compact Housing Dimensions
- LightWeightDesign
- Brushed stainless steel decorative frame and closure flap
- UltraLowNoiseDesign
- UltraLowEnergy Design
- Monitor and microphone can be controlled independently.
- TCP/IP Control
- DirectAxleAccess for manual movement
- Digital Stepper 12V Motor, durable toothed belt
- German Precision Mechanism
- Electronical & Acustical Diagnose System
- Durable HighFlex Cables
- Integrated Universal Mounting Rails
- All-Aluminum Body
- Smart Cable & Connection Location
- EMC + EMV protected HydraulicSaveSystem against mechanical malfunction
- 5 years limited warranty on mechanics