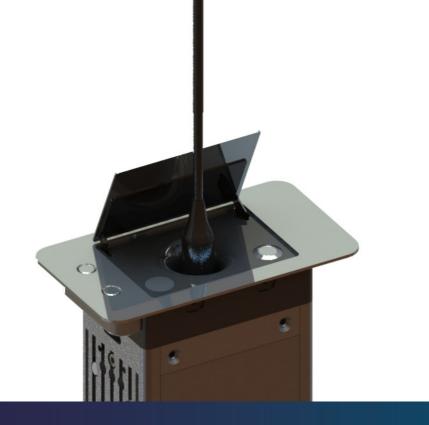

### "HIde & Speak"

The **CONMIC FLAP**, the vertically retractable motorized microphone lift for gooseneck microphones with up to 450mm total length is fully integrated.

The design and the surface matches 100% to the stainless of the ELEMENT ONE Monitors. The motion is almost noiseless due to the precise stepper motor and **perfect workmanship**.

The use of microphones can be controlled flexibly with a remote control. If these are not needed, the table surfaces are free for individual use.

Small footprint: For installation in conference tables, CONMIC FLAP only requires a table cut-out of 180 x 100 mm. This leaves enough space for cable connections under the tables. Also, the compact microphone lift can be easily integrated into the arrangement of the table feet below.

### Can you see it?

The same installation length and surface achieves a consistent line in the table.

On request also form-fit or even in a single closed housing: the so-called **"Silverline"**.