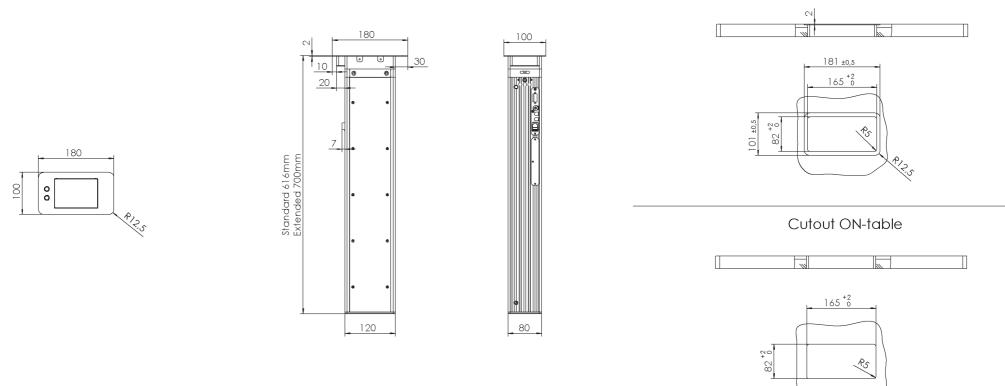

## TECHNICAL DATA

0

0

| Mass:              | 4.5 kg                                                                                                                                                |
|--------------------|-------------------------------------------------------------------------------------------------------------------------------------------------------|
| Dimensions:        | 180 x 100 x 614 mm (WxLxD)                                                                                                                            |
| Power consumption: | typ. 15 Watt                                                                                                                                          |
| Motion:            | Stepper Motor                                                                                                                                         |
| Remote control:    | 9-pin d-sub serial + RJ45 TCP/IP for device control - and setting of extension parameters as well as firmware update (E1 cable and software required) |
| Mic length max.:   | 450 mm, gooseneck microphone                                                                                                                          |
| Mic Interface:     | According to the type of Mic which is going to be installed                                                                                           |
| Mic control:       | 1x Stainless-LED-Button (Delegate) or 2x Stainless-LED-Button (Chair-<br>man); to be specified with order                                             |
| Scope of Supply:   | Power adapter - Input: 100-240V AC, 50 / 60Hz. 1.5A; Output: 12V 60W<br>MAX 5.A (Length DC ~ 140cm) Power Cord 1.5m                                   |

### Cutout IN-table

## TECHNICAL DATA

## Dimensions

We'd be delighted to offer our expertise in the planning and selection of the right solution for your needs. If required, we can send further technical drawings, detailed photographs, material samples and, of course, demo devices – perfect to handle and try out.