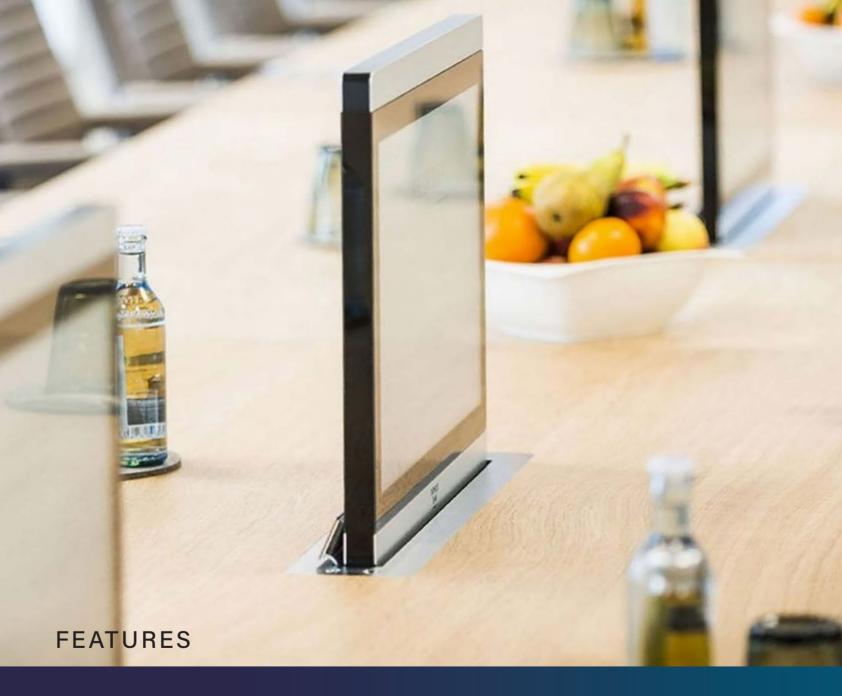

The CONVERS DOUBLE is a twosided, retractable monitor solution designed to support productive conversation on both sides of the meeting table.

Two separate digital inputs allow two individual or one common screen content. Ideally suited for long, narrow meeting tables as well as for training rooms and retail installations.

With a single push of a button, the double monitor moves whisper-quietly out of the aluminium housing below - optionally remote-controlled via TCP/IP commands or a potential-free switch.

Made for Meetings.