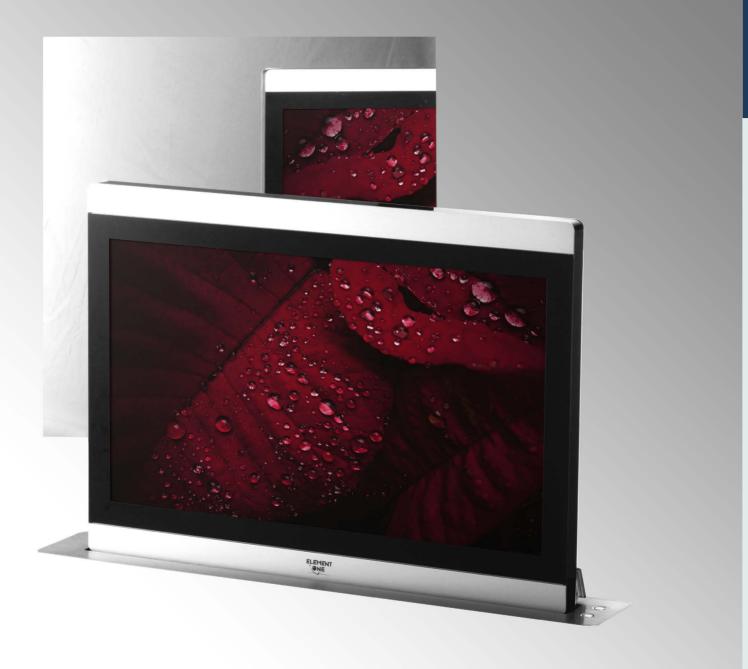

## Two sides - two monitors

The CONVERS DOUBLE is unique - and it is and remains the original: ELEMENT ONE invented the idea of two "back-to-back" monitors in a super-flat case and made them completely retractable.

The CONVERS DOUBLE is a twosided, retractable monitor solution designed to support productive conversation on both sides of the meeting table.

Two separate digital inputs allow two individual or one common screen content. Ideally suited for long, narrow meeting tables as well as for training rooms and retail installations.

With a single push of a button, the double monitor moves whisper-quietly out of the aluminium housing below - optionally remote-controlled via TCP/IP commands or a potential-free switch.

Made for Meetings.