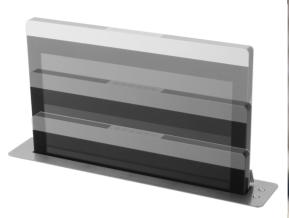

## Two sides - two monitors

The CONVERS DOUBLE is unique - and it is and remains the original: ELEMENT ONE invented the idea of two "back-to-back" monitors in a super-flat case and made them completely retractable.

The CONVERS DOUBLE is a twosided, retractable monitor solution designed to support productive conversation on both sides of the meeting table.

Two separate digital inputs allow two individual or one common screen content. Ideally suited for long, narrow meeting tables as well as for training rooms and retail installations.