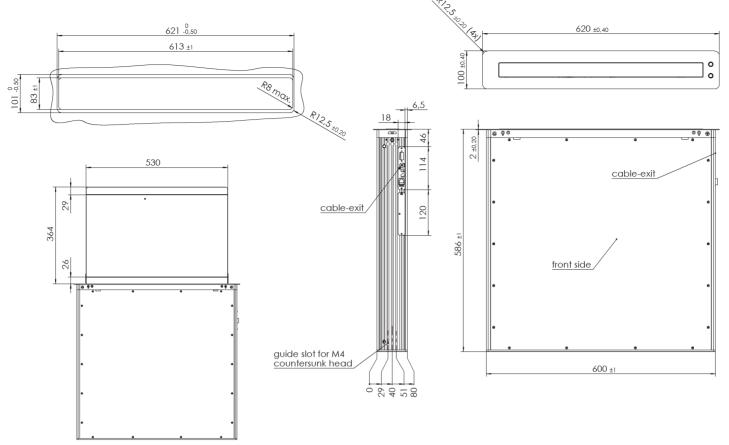

Viewing angle: Horizontal 178° / vertical 178° Viewing area: 475.20 (H) x 267.30 (V) mm

**Pixel size:** 0.1989 x 0.1989 mm **LED Lifespan:** up to 50,000 hrs.

**Mass:** ~17,4 kg

**Dimensions:** 620 x 100 x 586 mm (LxWxD)

## Dimensions

We'd be delighted to offer our expertise in the planning and selection of the right solution for your needs. If required, we can send further technical drawings, detailed photographs, material samples and, of course, demo devices – perfect to handle and try out.